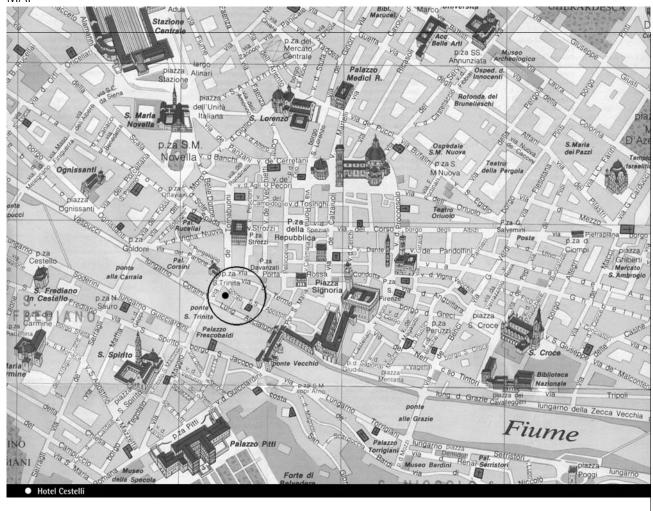

## MAP

#### Arriving by train

The hotel is a 10-minute walk from the Firenze SMN railway station. Take Via Panzani and turn right on Via Rondinelli. Keep going straight towards Via Tornabuoni until Piazza S. Trinita. Take Borgo SS.Apostoli on your left, we are right at n.25. A taxi can cost around € 8.

### Arriving by car: Parking directions

The easiest way to get in (and out of) the city is arriving from Certosa (A1 exit Firenze Impruneta, highway Fi-Si). Follow the sign Centro until Porta

To Garage delle Terme (inside ZTL): Via Romana, Via Maggio, Piazza Frescobaldi, Lungarno Guicciardini, Ponte alla Carraia, Lungarno Corsini, Via Tornabuoni, Piazza S. Trinita, Vie delle Terme 47.

To Garage Europa (outside ZTL): V.le Petrarca, V.le Ariosto, Borgo S. Frediano, Ponte Vespucci, Via Melegnano, Borgognissanti 96.